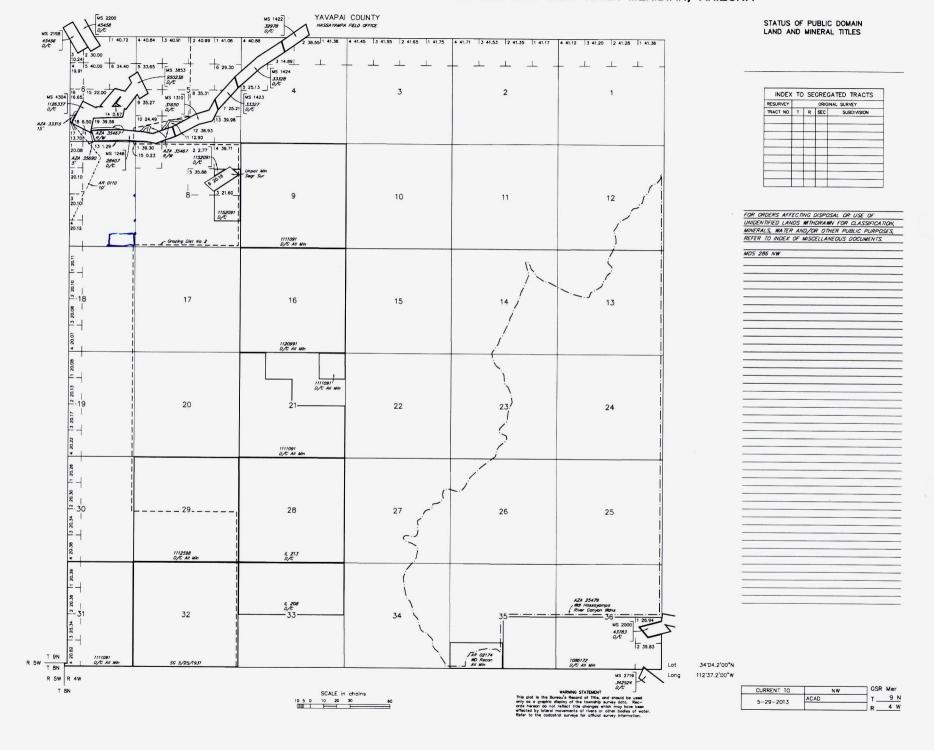

tate: AZ

Softed by Serial Number

**ALIQ** 

007

NWNE;

Υ

Serial Number:

380913

AZA 036890

**Total Case Acres:** 

1.500

Casetype Case Disp

14 0090N 0040W

Sect S

Sur Typ Sur Num Suff S

<u>Subdivision</u> Act Pend

380910

PENDING

**AUTHORIZED** 

007 FF

SW;

SW;

**Serial Number:** 

AZA 036939

**Total Case Acres:** 

5.000

Case Disp

14 0090N 0040W

<u>Sect</u>

007

Sur Typ Sur Num Suff

**Subdivision** 

**Act Pend** 

**Act Pend** 

380913

<u>Casetype</u>

**PENDING** 

IIVG

AZAR 0000110

Serial Number: Total Case Acres:

39.400

<u>Casetype</u> <u>Case Disp</u>

14 0090N 0040W

<u>Sect</u>

007

Sur Typ Sur Num Suff

<u>Subdivision</u>

W2E2; 2,3,4;

285003

AUTHORIZED

\_

ALIQ LOTS

FF

### TOWNSHIP 9 NORTH RANGE 4 WEST OF THE GILA AND SALT RIVER MERIDIAN, ARIZONA